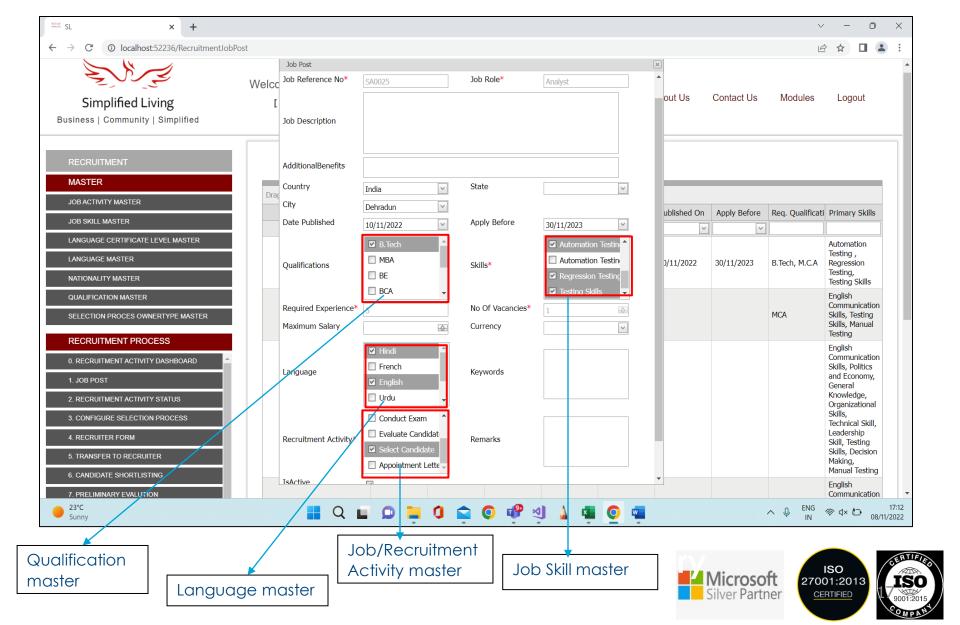

#### Master Forms:

- 1. Job/Recruitment Activity Master
- 2. Job Skill Master
- 3. Language Certificate Level Master
- 4. Language Master
- 5. Nationality Master
- 6. Qualification Master
- 7. Selection Process Owner type Master

Job Post - This form lists all the Job openings of a Company.

Below screen displays the form to add a new Job post. In this section different master forms are used to make the application flexible and convenient to use.