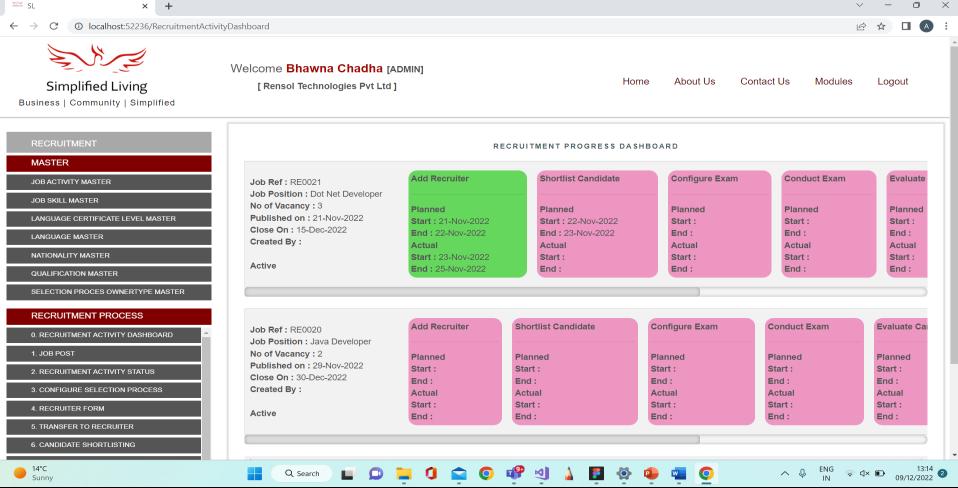

#### **Recruitment Process**

 Recruitment Progress Dashboard - This dashboard shows Job post progress details along with planned start, end date and actual start and end date of each Recruitment activity.