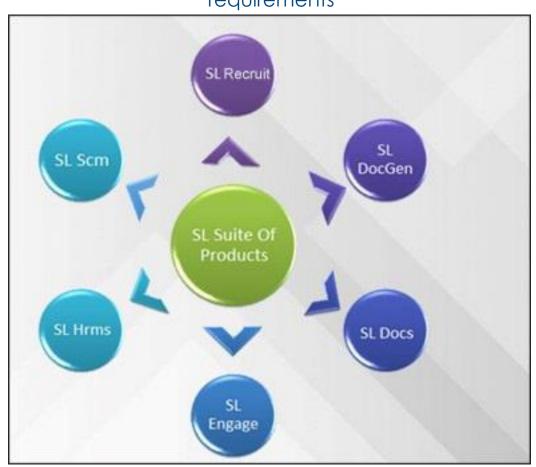

#### **Our Suite of Products**

Rensol has a basket of proven range of products under Simplified Living product suite.

- SL People: A comprehensive HRMS (Human resources management systems) tool to manage complete employee cycle i.e. from job posting to recruitment to onboarding to appraisal to pay rolls to retirement. It incudes Geo tagged attendance and time sheet system for their contractors.
- SL Recruit: Entire recruitment management, not just resume upload.
- 3. SL Engage: Membership/Engagement management system.
- 4. SL Docs: A complete document management system.
- 5. SL DocGen: One stop solution for creation & distribution of template based/Rules based documents e.g. Purchase orders, sales contracts, employment contracts, legal agreements etc
- 6. SL Scm-Supply Chain management solution already implemented in Canada and now we are doing India implementation.