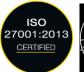

#### **SL Recruit**

- 1. HR Department of an organization can post job requirements and a Job reference number (like ticket number) is assigned to each JD
- 2. Allows registration of recruiters.
- 3. JDs can be sent to recruiters or to internal people with Job reference number.
- 4. Recruiter can come online, and can fill out a description about the candidate.
- 5. HR can define the process for selection of the candidates.
- 6. HR can assign marks to each process and then generate report to get a comparative evaluation of the candidates for a given post.
- 7. Select the candidate and send appointment letter based on the decision of the recruitment committee.
- 8. Direct entry of resume by candidates and match making feature is available.