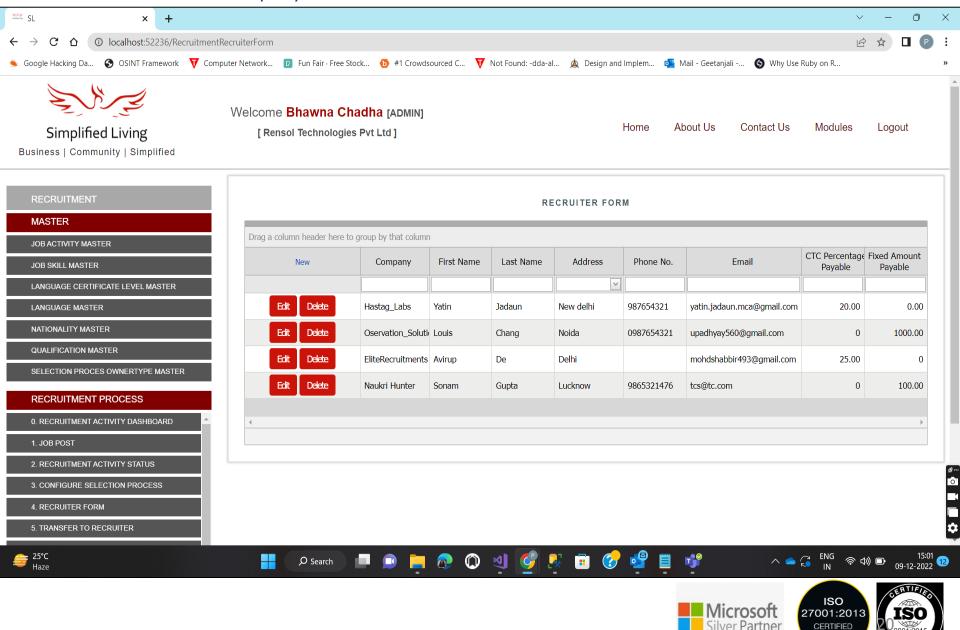

 Recruiter Form: This form list the recruiter alongwith the CTC percentage and Fixed amount payable.

 Transfer to recruiter - This form allows to transfer a Job Post to a Recruiter Company.

Candidate Shortlisting - This form lists the candidates who have applied for a
Job post(Using Career Form of SLRecruit). It helps to get the appropriate
candidate according the skills required. Desired candidates can also be
shortlisted.