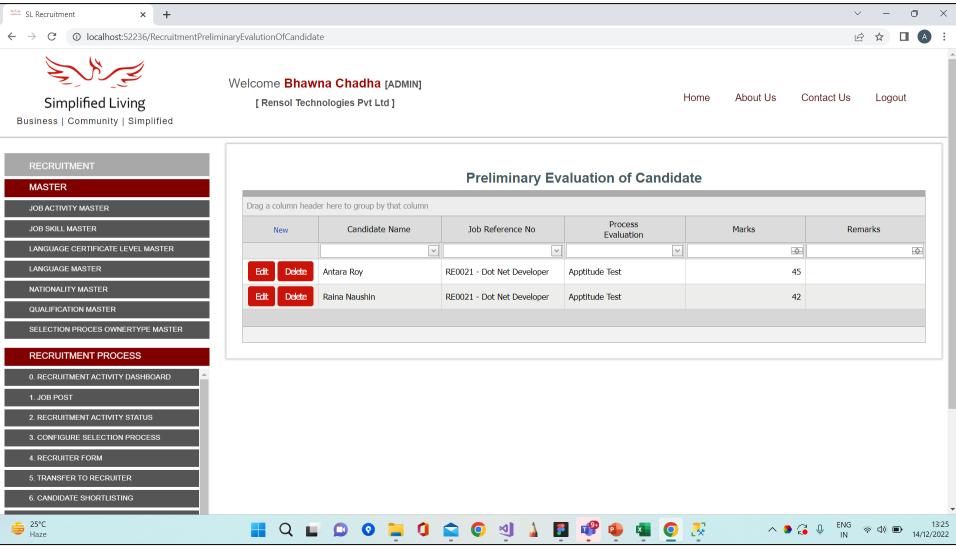

 Preliminary Evaluation - This form helps to keep record of a candidate's performance during the recruitment process

 Individual Candidate Performance - This form helps to know the individual performance of a particular candidate.