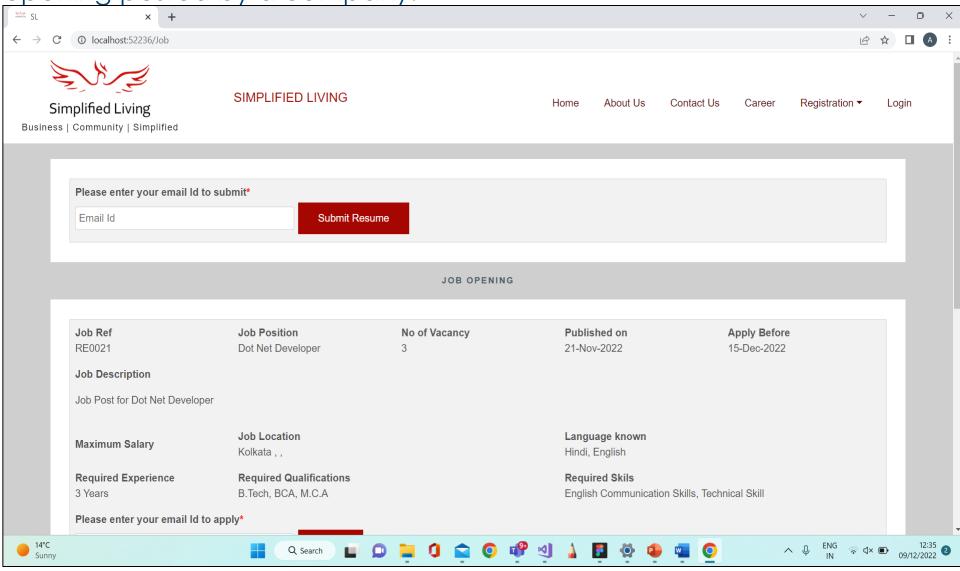

#### **SLRecruit - Home Page**

**SLRecruit –Career-** This page will allow a candidate to apply for a Job opening posted by a company.

#### **SLRecruit -Career**

Job Post - This form lists all the Job openings of a Company.

Below screen displays the form to add a new Job post. In this section different master forms are used to make the application flexible and convenient to use.