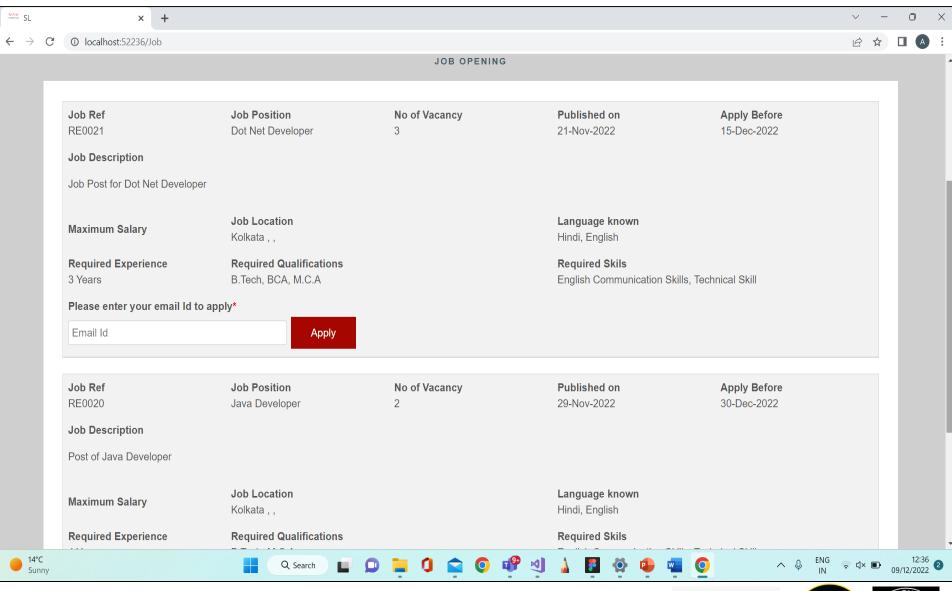

#### **Recruitment Process**

 Recruitment Progress Dashboard - This dashboard shows Job post progress details along with planned start, end date and actual start and end date of each Recruitment activity.

Job Post - This form lists all the Job openings of a Company.

Below screen displays the form to add a new Job post. In this section different master forms are used to make the application flexible and convenient to use.

 Recruitment Activity Status - This form allows to set planned start & end date and actual start & end date of all the recruitment activity on selection of a Job post.

27001:2013 CERTIFIED • Configuration Selection Process – This form allows to set the selection process i.e. the type of tests and interview a candidate need to qualify for a Job post.