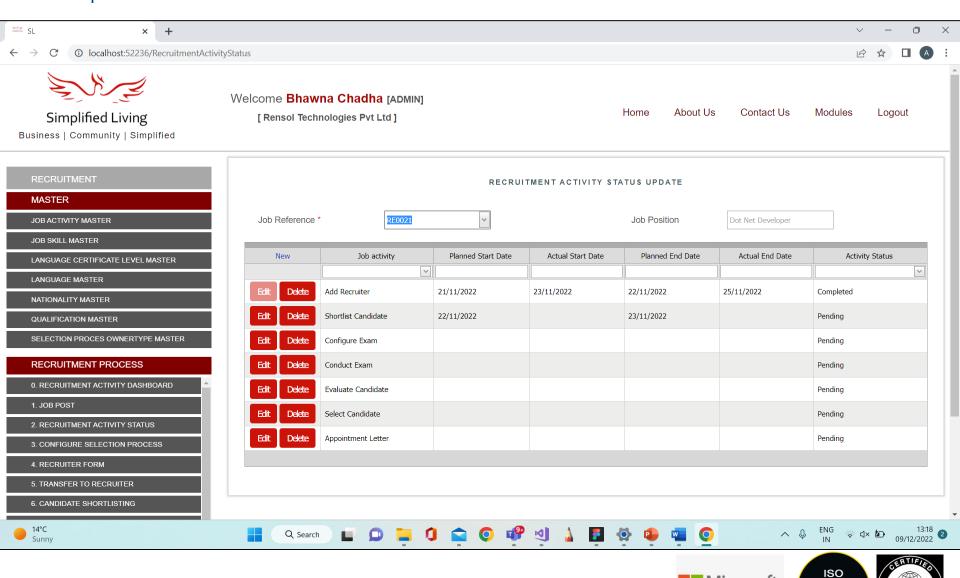

#### Recruitment Process:

- 1. Recruitment Activity Dashboard
- 2. Recruitment Activity Status
- 3. Configure Selection Process
- 4. Recruiter Form
- 5. Transfer To Recruiter
- 6. Candidate Shortlisting
- 7. Preliminary Evaluation
- 8. Individual Candidate Performance
- 9. Comparative Candidate Performance

 Recruitment Activity Status - This form allows to set planned start & end date and actual start & end date of all the recruitment activity on selection of a Job post.

27001:2013 CERTIFIED • Configuration Selection Process – This form allows to set the selection process i.e. the type of tests and interview a candidate need to qualify for a Job post.