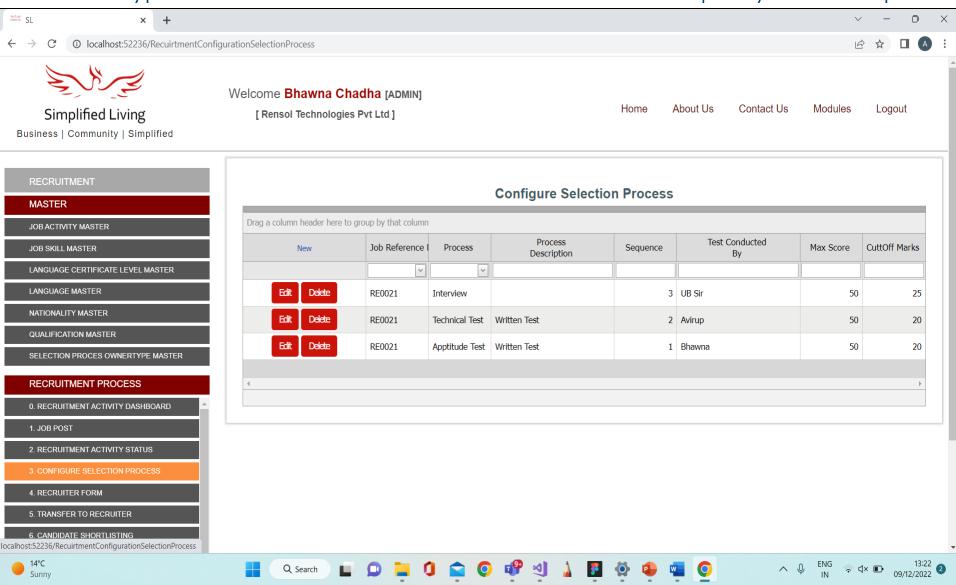

#### Recruitment Process:

- 1. Recruitment Activity Dashboard
- 2. Recruitment Activity Status
- 3. Configure Selection Process
- 4. Recruiter Form
- 5. Transfer To Recruiter
- 6. Candidate Shortlisting
- 7. Preliminary Evaluation
- 8. Individual Candidate Performance
- 9. Comparative Candidate Performance

 Recruitment Activity Status - This form allows to set planned start & end date and actual start & end date of all the recruitment activity on selection of a Job post.

27001:2013 CERTIFIED • Configuration Selection Process – This form allows to set the selection process i.e. the type of tests and interview a candidate need to qualify for a Job post.