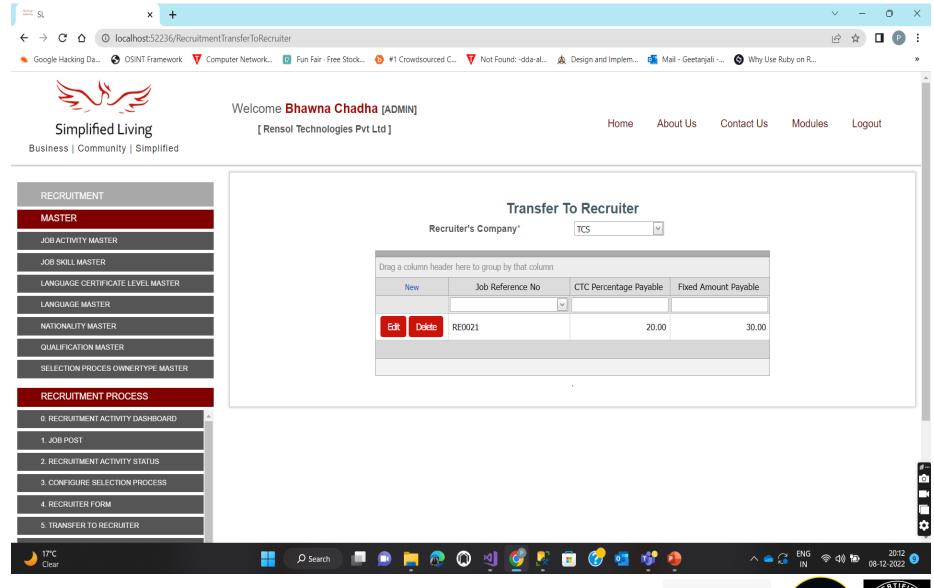

 Recruiter Form: This form list the recruiter alongwith the CTC percentage and Fixed amount payable.

 Transfer to recruiter - This form allows to transfer a Job Post to a Recruiter Company.

Candidate Shortlisting - This form lists the candidates who have applied for a
Job post(Using Career Form of SLRecruit). It helps to get the appropriate
candidate according the skills required. Desired candidates can also be
shortlisted.