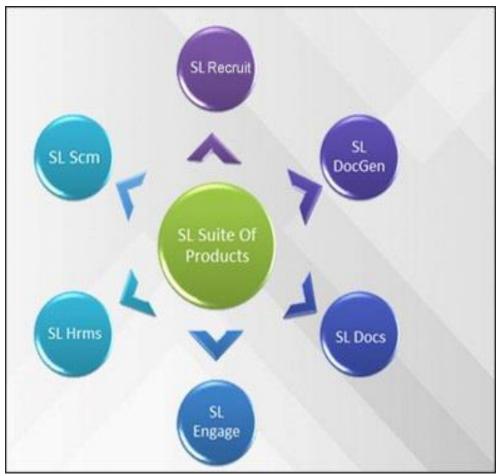

#### **Our Suite of Products**

Rensol has a basket of proven range of products under Simplified Living product suite.

- SL People: A comprehensive HRMS (Human resources management systems) tool to manage complete employee cycle i.e. from job posting to recruitment to onboarding to appraisal to pay rolls to retirement. It incudes Geo tagged attendance and time sheet system for their contractors.
- SL Recruit: Entire recruitment management, not just resume upload.
- 3. SL Engage: Membership/Engagement management system.
- 4. SL Docs: A complete document management system.
- 5. SL DocGen: One stop solution for creation & distribution of template based/Rules based documents e.g. Purchase orders, sales contracts, employment contracts, legal agreements etc
- 6. SL Scm-Supply Chain management solution already implemented in Canada and now we are doing India implementation.