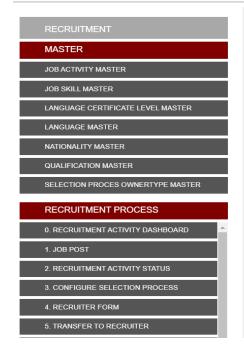

#### Master Forms:

- 1. Job/Recruitment Activity Master
- 2. Job Skill Master
- 3. Language Certificate Level Master
- 4. Language Master
- 5. Nationality Master
- 6. Qualification Master
- 7. Selection Process Owner type Master

#### Recruitment Process:

- 1. Recruitment Activity Dashboard
- 2. Recruitment Activity Status
- 3. Configure Selection Process
- 4. Recruiter Form
- 5. Transfer To Recruiter
- 6. Candidate Shortlisting
- 7. Preliminary Evaluation
- 8. Individual Candidate Performance
- 9. Comparative Candidate Performance