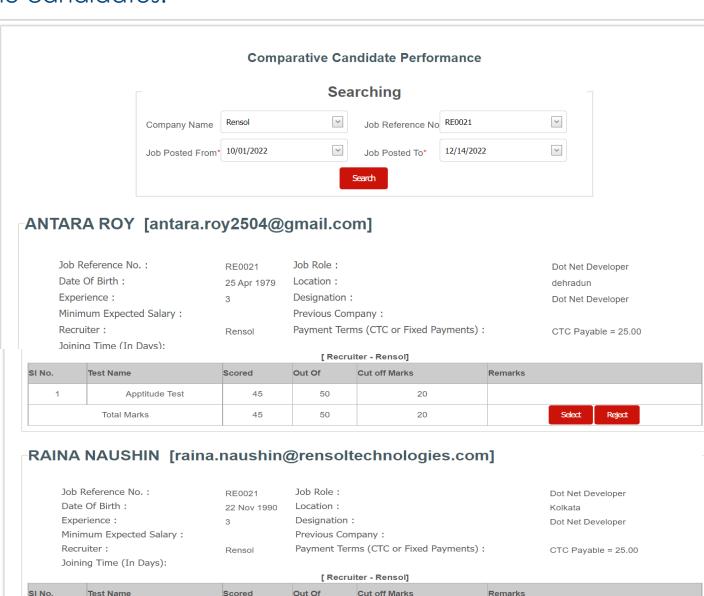

15°C

 Comparative Candidate Performance - This form allows to compare the performance of the candidates.

Apptitude Test

**Total Marks** 

42

42

50

50

20

Select

Reject