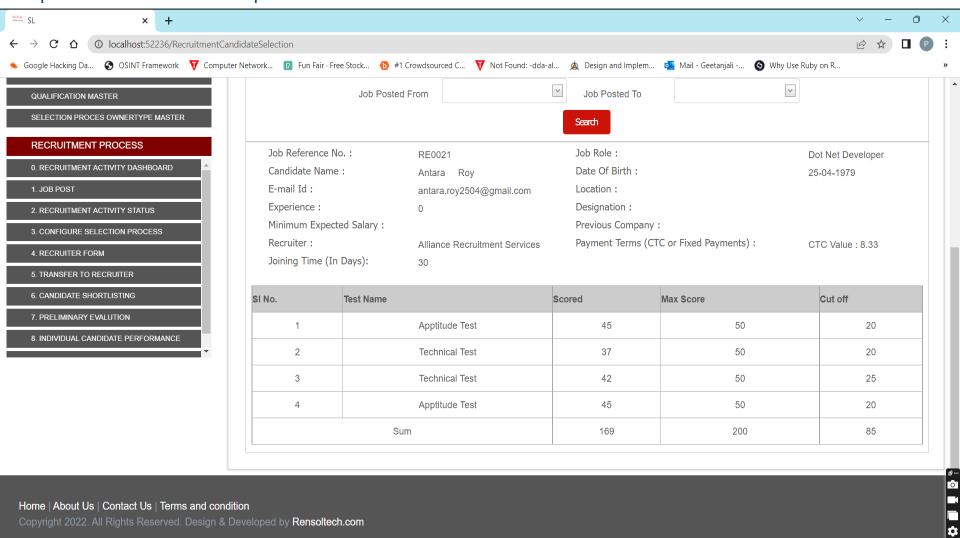

 Preliminary Evaluation - This form helps to keep record of a candidate's performance during the recruitment process

 Individual Candidate Performance - This form helps to know the individual performance of a particular candidate.