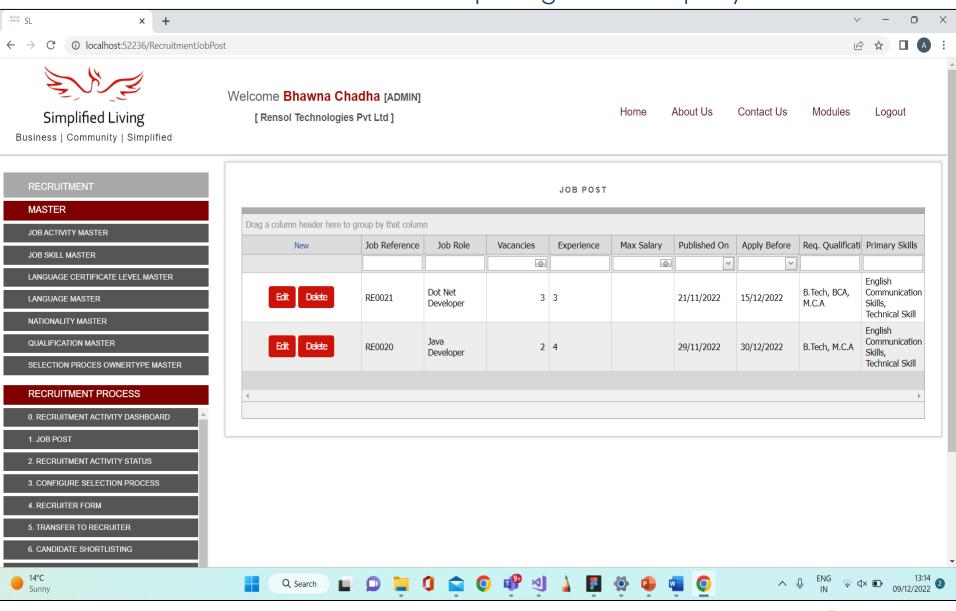

Job Post - This form lists all the Job openings of a Company.

Below screen displays the form to add a new Job post. In this section different master forms are used to make the application flexible and convenient to use.